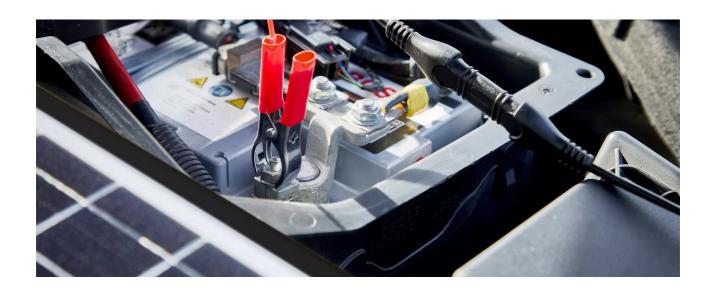

### Solar-powered battery maintenance for vehicles

Modern vehicles have a small but constant battery drain. They are packed full of electrical systems that are constantly working even when the ignition is not running. Alarms, immobilisers, and lock monitoring are examples of systems running in the background that can cause the battery to discharge even when the vehicle is not being used. The OSPOBD is compatible with OSRAM's OSP500, OSP1000 and OSP2000 Solar Battery Maintainers to allow connection via the vehicles OBDII port for a more efficient connection rather than through the 12V socket. It provides a permanently 'On' link between a solar panel and your battery for long term battery maintenance.