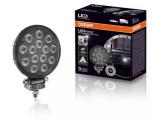

# Reversing FX120R-WD

ECE certified (ECE R23) No registration in the car documents required

**45° beam angle** Widely spread light beam

**Up to 36 m long light beam** See and be seen with OSRAM

On-road & Off-road - Versatile applicable and flexible in use- On-road & offroad, at work and in the spare time

# Bringing light to life with OSRAM LEDriving driving and working lights

Considerable foresight on dark country roads, forest paths offroad and on-road- this can be achieved with the OSRAM LEDriving Reversing FX120R-WD reversing lights. With its 14 powerful, high-performance LEDs, the LED reversing light has a range of up to 36 meters and thus offers the driver impressive foresight on-road and off-road. Even in dim light and reduced visibility due to external environmental influences, the OSRAM LEDriving Reversing FX120R-WD reversing light with up to 6000 Kelvin can provide conditions similar to daylight. The powerpackage with up to 1100 lumens of luminosity scores with highest optical efficiency and homogeneous light distribution. This results in the possibility of an improved view for you and the improved visibility of your vehicle by other road users, and consequently also increased safety on-road and off-road.Whether on-road or offroad - the OSRAM LEDriving Reversing FX120R-WD reversing light impresses with its powerful performance and long service life. Versatile applicable, it defies numerous environmental influences and, thanks to high-quality materials such as the thermoplastic housing and the stable polycarbonate lens, it is particularly light and at the same time robust and resistant. The LEDdriving FX120R-WD reversing light has been tested and validated with the IP-Protection Class IP69K in our DIN certified environmental simulation laboratory for extreme external influences regarding water, dust, impacts, heat, cold and permanent vibration. The integrated driver and the thermal management system regulate the temperature of the LED reversing light and can thus prevent damage from overheating. The polarity protection inhibits the wrong polarity of the voltage supply and can thus prevent possible damage by automatically switching off the LEDs. On-road and off-road, the OSRAM LEDriving Reversing FX120R-WD reversing light is an effective addition to your vehicle. No registration or entry in the vehicle documents is necessary for these ECE-certified LED reversing lights. The LED reversing light can be attached to cars, trucks, agricultural machinery, farm machinery, commercial vehicles, construction vehicles, caravans, off-road vehicles and guads2)The OSRAM LEDriving Reversing FX120R-WD reversing lights are versatile applicable and flexible in use.