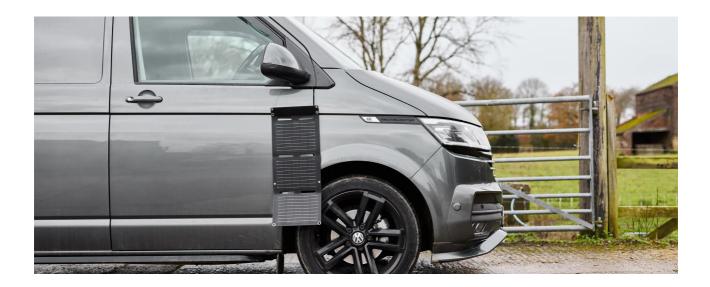

### Compact, Foldable Solar Panel for independent charging of devices

The OSRAM BATTERYcharge SOLAR 20W is a compact, foldable solar panel designed to keep your devices powered off-grid. Featuring mono-crystalline solar panels in a robust, water-resistant case (IP65), it delivers up to 20W of free solar power, perfect for charging phones, tablets, and laptops via USB-C and USB-A ports (5V, 2.4A). Lightweight at just 0.8kg, it unfolds in seconds with an integrated stand for optimal sun exposure. The LED indicator confirms charging status, and it performs even in overcast conditions. Easy to use, durable, and built for adventure, it's the ideal travel companion for camping, hiking, and off-grid power.