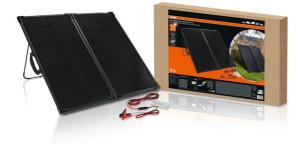

### High-Performance 100W Solar Panel for Reliable Off-Grid Power

The OSRAM BATTERYcharge SOLAR 100W is a highperformance, portable solar panel designed to charge and maintain 12V leisure batteries. Featuring mono-crystalline solar panels in a robust aluminium frame, it delivers up to 100W of free solar power, suitable for caravans, campervans, RVs, and outdoor use.

With a 12V/10A charge controller and USB output, it prevents overcharging while allowing you to also charge small devices. Its IP65 water-resistant design and sturdy aluminum stand ensure durability, while the plug-and-play setup makes it easy to use. Lightweight and foldable, it's ideal for off-grid adventures, even in overcast conditions. Comes with a 5 m battery lead and connecting clamps for

immediate use.