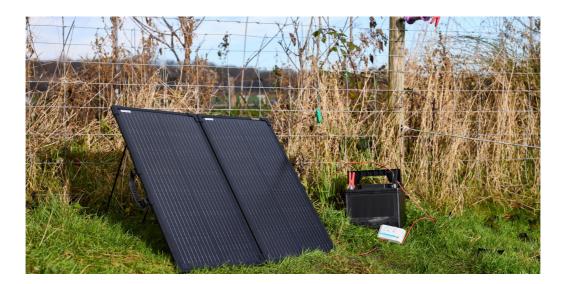

# BATTERYcharge SOLAR 100W

Works In overcast conditions Doesn't require direct sunlight to provide power

Suitable for 12V leisure batteries With over-charge protection and 100W power delivery, ideal for seasonal vehicles

### High-Performance 100W Solar Panel for Reliable Off-Grid Power

The OSRAM BATTERYcharge SOLAR 100W is a highperformance, portable solar panel designed to charge and maintain 12V leisure batteries. Featuring mono-crystalline solar panels in a robust aluminium frame, it delivers up to 100W of free solar power, suitable for caravans, campervans, RVs, and outdoor use.

With a 12V/10A charge controller and USB output, it prevents overcharging while allowing you to also charge small devices. Its IP65 water-resistant design and sturdy aluminum stand ensure durability, while the plug-and-play setup makes it easy to use. Lightweight and foldable, it's ideal for off-grid adventures, even in overcast conditions. Comes with a 5 m battery lead and connecting clamps for