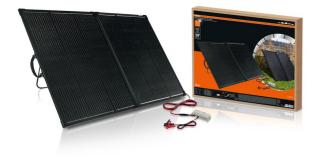

### High-Performance 200W Solar Panel for Reliable Off-Grid Power

The OSRAM BATTERYCharge SOLAR 200W is a highperformance, portable solar panel designed to charge and maintain 12V leisure batteries. Featuring mono-crystalline solar panels in a robust aluminum frame, it delivers up to 200W of free solar power, suitable for caravans, campervans, RVs, and outdoor use.

With a 12V/20A charge controller and USB output, it prevents overcharging while allowing you to also charge small devices. Its IP65 water-resistant design and sturdy aluminum stand ensure durability, while the plug-and-play setup makes it easy to use. Lightweight and foldable, it's ideal for off-grid adventures, even in overcast conditions. Comes with a 5 m battery lead and connecting clamps for