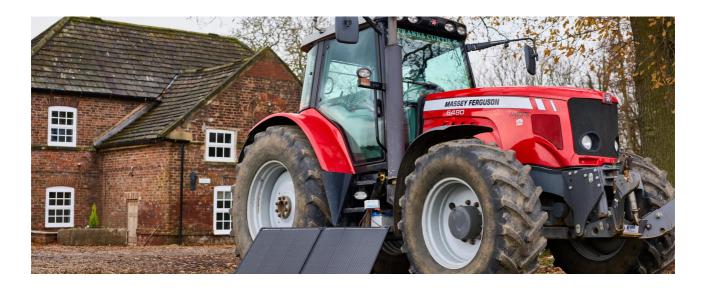

### High-Performance 200W Solar Panel for Reliable Off-Grid Power

The OSRAM BATTERYCharge SOLAR 200W is a highperformance, portable solar panel designed to charge and maintain 12V leisure batteries. Featuring mono-crystalline solar panels in a robust aluminum frame, it delivers up to 200W of free solar power, suitable for caravans, campervans, RVs, and outdoor use.

With a 12V/20A charge controller and USB output, it prevents overcharging while allowing you to also charge small devices. Its IP65 water-resistant design and sturdy aluminum stand ensure durability, while the plug-and-play setup makes it easy to use. Lightweight and foldable, it's ideal for off-grid adventures, even in overcast conditions. Comes with a 5 m battery lead and connecting clamps for