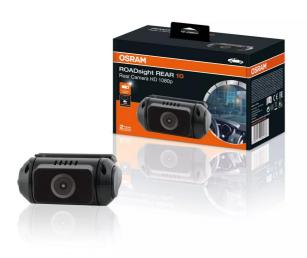

# **ROADSIGHT** Rear

Rear camera with 1080p

Compact design

Fits unobtrusively into the vehicle

130° field of view

Captures a wide view of the road

#### Compact and discreet dashcam for rear view of the road

An installed OSRAM ROADsight REAR 10 dashcam can offer peace of mind while driving in your car. Working with the OSRAM ROADsight 50, this rear camera keeps you aware of what may be happening behind you when you're driving in your car. With full 1080p 30fps recording, the ORSDCR10 has clear, high quality recording in order to pick up any features that could be useful. The OSRAM ROADsight Rear 10 is a discreet dashcam – its size and colour keep the dashcam hidden from view and do not distract whilst driving. A 130-degree wide lens gives a broad view of the road behind you.With the OSRAM ROADsight 50, get the a very good view on the front and rear of your car.