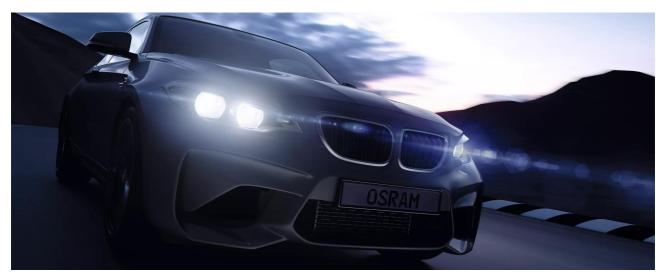

**Duopack** Two Canbus in one box

Convert from halogen to LED with original OSRAM accessories

Some vehicles report a fault in the exterior lighting when LED lamps are used. With the OSRAM LEDriving Smart Canbus series, potential error messages in the on-board system are avoided. These error messages can occur when converting to LED lamps, as these have a lower current consumption than, for example, halogen lamps and therefore the vehicle's existing fault detection mechanism will be activated. Only the combination of OSRAM LED lamps in conjunction with the official OSRAM accessories - LEDriving ADAPTER, LEDriving SMART CANBUS, LEDriving CAPs and LEDriving ERROR CANCELER is approved for the operation of our LED lamps.Details, in particular on the combination of OSRAM accessories and the street-legal1) NIGHT BREAKER LED and TRUCKSTAR LED lamps, can be found on the respective product pages under: NIGHT BREAKER LED Kompatibilitätslisten | Automotive (osram.de) or Automotive | **OSRAM** Automotive