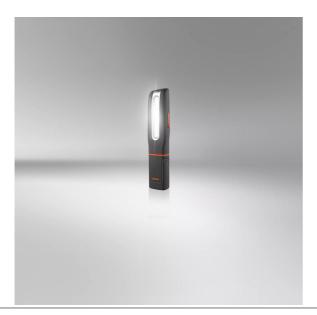

# LEDinspect MAX500

### Light is versatile

With three light functions - high with up to 500lm, low with up to 250lm and UV torchlight, the MAX500 offers high flexibility and different application possibilities. The 360° twist and 180° flex base give maximum flexibility to be able to adjust the angle of light exactly where needed. The integrated charge indicator shows the charging status of the rechargeable battery - up to 4.5h operating time at high power or up to 7.5h at low power. In accordance with the IP protection class IP65, this inspection light has protection against the ingress of dust and water and is tested for impact resistance in accordance with IK08. This inspection light contains an integrated hook & magnets for hands-free work and easy attachment and is therefore ideal as a light for manual activities, car repairs and in everyday life. In addition, OSRAM grants a 2-year guarantee on this product\* USB charging cable and mains charger included.