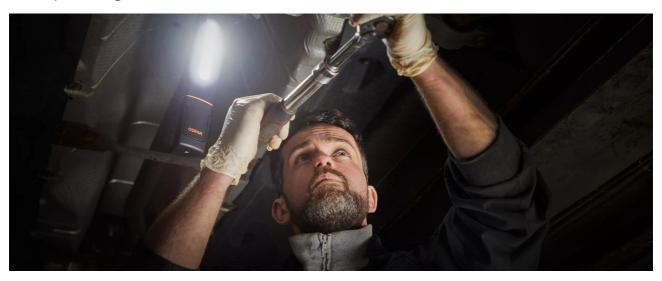

## LED Inspectionlights

Multi-Angle Flex & Twist
High flexibility due to multiple
positioning possibilities

2in1
LED Inspectionlight & UV
lamp in one

500 Lumen
Three light functions - high with up to 500 lm, low with up to 250 lm and torchlight function with up to 70 lm

### Light is versatile

With three light functions - high with up to 500lm, low with up to 250lm and UV torchlight, the MAX500 offers high flexibility and different application possibilities. The 360° twist and 180° flex base give maximum flexibility to be able to adjust the angle of light exactly where needed. The integrated charge indicator shows the charging status of the rechargeable battery - up to 4.5h operating time at high power or up to 7.5h at low power. In accordance with the IP protection class IP65, this inspection light has protection against the ingress of dust and water and is tested for impact resistance in accordance with IK08. This inspection light contains an integrated hook & magnets for hands-free work and easy attachment and is therefore ideal as a light for manual activities, car repairs and in everyday life. In addition, OSRAM grants a 2-year guarantee on this product\* USB charging cable and mains charger included.