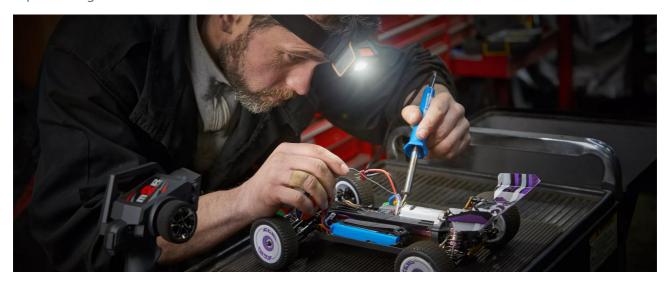

## Inspectionlights

Motion Sensor Activation
Easily control light during
hands free use

250 Lumen Two light functionsHigh: Up to 250 lmLow: Up to 140 lm

Adjustable light angle to get the light to the desired position

#### Light is versatile

This high-quality headtorch from OSRAM is perfect for professional and private use. With two light functions - high up to 250lm and low up to 140lm, there is a light output to suit a wide variety of tasks. The integrated motion sensor technology allows for hassle-free, hands-free working and the option for the 60° tilt angle provides flexibility to give light where needed. The rechargeable battery allows up to 3.5h of operation at high power or up to 6h at low power. A USB Type-C charging cable and the corresponding power adaptor are included in the scope of supply. In accordance with IP54 protection rating, this headtorch has protection against ingress of particles and against splashing water and is tested for impact resistance in accordance with IK08. The LEDinspect HEADTORCH 250 has soft pads inside and additionally an adjustable strap for optimal wearing comfort and is therefore ideal as a light for craft activities, car repairs and in everyday life. In addition, OSRAM grants a 2-year guarantee\*