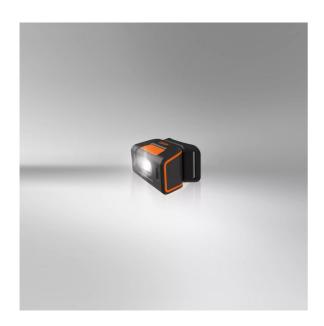

# LEDinspect HEADTORCH250

## Inspectionlights

Motion Sensor Activation
Easily control light during
hands free use

250 Lumen Two light functionsHigh: Up to 250 lmLow: Up to 140 lm

Adjustable light angle to get the light to the desired position

#### Light is versatile

This high-quality headtorch from OSRAM is perfect for professional and private use. With two light functions - high up to 250lm and low up to 140lm, there is a light output to suit a wide variety of tasks. The integrated motion sensor technology allows for hassle-free, hands-free working and the option for the 60° tilt angle provides flexibility to give light where needed. The rechargeable battery allows up to 3.5h of operation at high power or up to 6h at low power. A USB Type-C charging cable and the corresponding power adaptor are included in the scope of supply. In accordance with IP54 protection rating, this headtorch has protection against ingress of particles and against splashing water and is tested for impact resistance in accordance with IK08. The LEDinspect HEADTORCH 250 has soft pads inside and additionally an adjustable strap for optimal wearing comfort and is therefore ideal as a light for craft activities, car repairs and in everyday life. In addition, OSRAM grants a 2-year guarantee\*