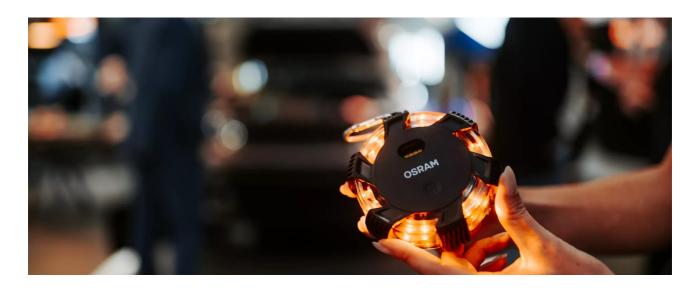

# LEDguardian ROAD FLARE

2 in 1
Can be used as a warning light and as a torch

**360 degree rotation**The 360-degree rotating orange warning light function is visible from a great distance

Magnetic mounting
Thanks to the magnet
function and the hook, the
LED warning light can be
attached in various ways.

#### Light is safety-See and be seen with OSRAM

Be prepared with OSRAM warning and safety lights. The LEDguardian ROAD FLARE is a compact LED warning light for various situations on the road and for minor inspection work on your vehicle. The 360 degrees rotating, orange, warning light function of the LEDquardian ROAD FLARE is visible from a great distance and can provide crucial information about a dangerous situation in an emergency. A total of 16 highquality long-life LEDs offer three different operating modes: 360 ° rotating orange warning light function, permanent orange light function and a white torch function. In addition, the LEDquardian ROAD FLARE impresses with its non-slip, dirt-repellent surface, a practical hook for attachment and is so robust and resistant that it can even be run over by a car\*\* without losing performance. The LEDguardian ROAD FLARE has been tested and validated in our certified environmental simulation laboratory for extreme external influences in terms of water, dust and impact from falls. According to the IP54 & IK07 protection classes, the LEDquardian ROAD FLARE is resistant to water, dust and impacts. With the three AAA batteries supplied, the warning light is ready for use immediately after purchase. OSRAM provides a 2-year guarantee on this product\* The LEDguardian ROAD FLARE is not approved as a warning light in Germany in the sense of the German Road Traffic Licensing Regulations (StVZO). Please observe any special requirements and laws in countries outside Germany regarding the use and operation of an additional warning light in road traffic.\*For precise conditions please refer to: www.osram.com/am-guarantee \*\*Tested at a mid-range car at walking pace