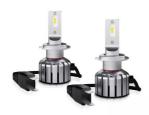

Very compact LED replacement for conventional H7H18 high and low beam lamps Reduced glaring thanks to an

optimized light distribution

Cool White color temperature of 6,000 K

Better visibility thanks to daylight effect

# High-performing LED retrofit lamp providing improved visibility and a stylish look

With up to +300% more brightness (compared to ECE R112, for H7/H18 & H4/H19), the OSRAM LEDriving HL BRIGHT retrofit lamp ensures optimum visibility and thus allowing drivers to recognize signs, obstacles and hazards sooner than conventional lamps. This LED retrofit lamp not only creates a stylish modern look with a cool white color temperature of 6,000K but also offers reduced glaring thanks to an optimized light distribution. Premium OSRAM quality and LED technology grant up to 5 times more lifetime (compared to ECE R112) and better visibility thanks to daylight effect. The pair of lamps comes with a 4-year OSRAM guarantee. For precise guarantee conditions please refer to www.osram.com/am-guarantee.The LEDriving HL BRIGHT high and low beam lamps by OSRAM replace conventional halogen lamps and are 12V compatible. With the latest LED technology and very compact design, these lamps allow a high compatibility and an easy installation for cars with the respective halogen lamp types. These products do not have ECE approval and must not be used on public roads in any exterior application. Public roads use leads to cancellation of operating license and loss of insurance coverage. Several countries forbid sale and use of these products. Please contact your local distributor for further information.