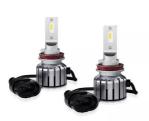

## High-performing LED retrofit lamp providing improved visibility and a stylish look

With up to +300% more brightness (compared to ECE R112, for H7/H18 & H4/H19), the OSRAM LEDriving HL BRIGHT retrofit lamp ensures optimum visibility and thus allowing drivers to recognize signs, obstacles and hazards sooner than conventional lamps. This LED retrofit lamp not only creates a stylish modern look with a cool white color temperature of 6,000K but also offers reduced glaring thanks to an optimized light distribution. Premium OSRAM quality and LED technology grant up to 5 times more lifetime (compared to ECE R112) and better visibility thanks to daylight effect. The pair of lamps comes with a 4-year OSRAM guarantee. For precise quarantee conditions please refer to www.osram.com/am-guarantee.The LEDriving HL BRIGHT high and low beam lamps by OSRAM replace conventional halogen lamps and are 12V compatible. With the latest LED technology and very compact design, these lamps allow a high compatibility and an easy installation for cars with the respective halogen lamp types. These products do not have ECE approval and must not be used on public roads in any exterior application. Public roads use leads to cancellation of operating license and loss of insurance coverage. Several countries forbid sale and use of these products. Please contact your local distributor for further information.