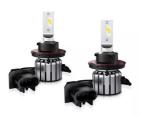

# LEDriving HL BRIGHT H13

Up to +300% more brightness

More light allows to see

farther and therefore react

sooner. Signs, obstacles and

hazards can be recognized sooner.Compared to minimum ECE R112

Very compact LED replacement for conventional H13 high and low beam lamps

## High-performing LED retrofit lamp providing improved visibility and a stylish look

With up to +300% more brightness (compared to ECE R112, for H7/H18 & H4/H19), the OSRAM LEDriving HL BRIGHT retrofit lamp ensures optimum visibility and thus allowing drivers to recognize signs, obstacles and hazards sooner than conventional lamps. This LED retrofit lamp not only creates a stylish modern look with a cool white color temperature of 6,000K but also offers reduced glaring thanks to an optimized light distribution. Premium OSRAM quality and LED technology grant up to 5 times more lifetime (compared to ECE R112) and better visibility thanks to daylight effect. The pair of lamps comes with a 4-year OSRAM guarantee. For precise guarantee conditions please refer to www.osram.com/am-guarantee.The LEDriving HL BRIGHT high and low beam lamps by OSRAM replace conventional halogen lamps and are 12V compatible. With the latest LED technology and very compact design, these lamps allow a high compatibility and an easy installation for cars with the respective halogen lamp types. These products do not have ECE approval and must not be used on public roads in any exterior application. Public roads use leads to cancellation of operating license and loss of insurance coverage. Several countries forbid sale and use of these products. Please contact your local distributor for further information.