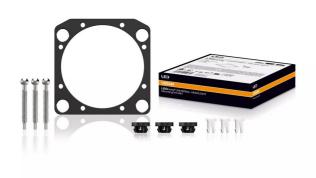

# LEDriving Universal Headlight Mounting Kit

# **Easy Installation**

Mounting on the vehicle with 3 screws

# Individual light for individual requirements

With the OSRAM LEDriving Universal Headlight portfolio, you experience maximum flexibility and a wide range of possible applications. Additionally, they can be mounted in three different ways: Direct mount, mount with a mounting plate, and mount with a leveling motor. OSRAM has developed specially designed mounting kits and a mounting plate. The LEDriving Universal Headlight Mounting Kit MK1 for a particular flexible assembly is compatible with all OSRAM LEDriving headlights of the Universal Headlights Series. It can be mounted to the vehicle with only a few screws, it is quick and easy to mount, and this also allows a faster and easier installation of the LEDriving Universal Headlight. In addition, the mounting enables the manual adjustment of the light in vertical and horizontal position, thus ensuring maximum flexibility. OSRAM provides a 2-year guarantee on these products1).1)For precise conditions refer to: www.osram.com/am-guarantee