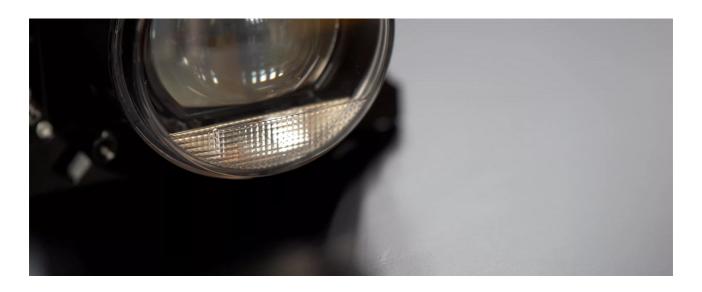

# Individual light for individual requirements

With the OSRAM LEDriving Universal Headlight portfolio, you experience maximum flexibility and a wide range of possible applications. Additionally, they can be mounted in three different ways: Direct mount, mount with a mounting plate, and mount with a leveling motor. OSRAM has developed specially designed mounting kits and a mounting plate. The LEDriving Universal Headlight Mounting Kit MK1 for a particular flexible assembly is compatible with all OSRAM LEDriving headlights of the Universal Headlights Series. It can be mounted to the vehicle with only a few screws, it is quick and easy to mount, and this also allows a faster and easier installation of the LEDriving Universal Headlight. In addition, the mounting enables the manual adjustment of the light in vertical and horizontal position, thus ensuring maximum flexibility. OSRAM provides a 2-year guarantee on these products1).1)For precise conditions refer to: www.osram.com/am-guarantee