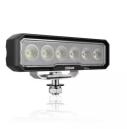

# Lightbar WL VX150-WD

### Powerful LED working lights

With the OSRAM LEDriving Lightbar WL VX150-WD, you achieve impressive illumination on dark field and forest paths, off-road and off the beaten tracks. The working light combines affordability with exceptional performance, quality and functionality, providing users with impressive visibility at workplaces beyond roads and off-road areas. Designed to meet diverse tasks, the working light impress with a luminous flux of up to 1500lm and a wide beam pattern with wide light distribution, significantly enhancing safety at work for you and others. Even in dim light and reduced visibility, the working light with up to 6000 Kelvin can provide conditions similar to daylight. Versatile applicable, it defies numerous environmental influences and, thanks to high-quality materials such as the aluminum housing and the stable polycarbonate lens, it is particularly light and at the same time robust and resistant. The LEDriving Lightbar WL VX150-WD has been tested and validated with the IP-Protection Classes IP6K8 & IP6K9K in our DIN certified environmental simulation laboratory for extreme external influences regarding water, dust, impacts, heat, cold and permanent vibration. It is an effective and efficient addition to your vehicle and can be attached to trucks, agricultural machinery, commercial vehicles, construction vehicles and off-road vehicles1). OSRAM provides a 2-year guarantee2).1) Additional working lights without ECE approval for use as work lights are approved for use on any vehicle according to German Road Traffic Licensing Regulations (StVZO) §52 (7). However, they must not be used and switched on while driving. In addition, individual special regulations, and laws of countries outside Germany must be observed. 2)For precise conditions refer to: www.osram.com/am-guarantee

## Technical data

|                                      | Product information                         | ormation General Product<br>Information |                   | Electrical Data                                                                                                    |                                     |
|--------------------------------------|---------------------------------------------|-----------------------------------------|-------------------|--------------------------------------------------------------------------------------------------------------------|-------------------------------------|
| Product description                  | Application (Category and Product specific) | Global order<br>reference               |                   | Nominal voltage                                                                                                    | Nominal wattage                     |
| Lightbar WL VX150-WD LEDWL109-<br>WD | Working light application                   | LEDWL109-WD 12/24 V                     |                   | 12/24 V                                                                                                            | 15 W                                |
|                                      | Photometric Data                            | Lifetime<br>Data                        | Capabilities      | Certificates & stand                                                                                               | lards                               |
| Product description                  | Nominal luminous<br>flux                    | Lifespan<br>Tc                          | Technology        | Approval marks –<br>approval                                                                                       | Type of protection                  |
| Lightbar WL VX150-WD LEDWL109-<br>WD | 1500 lm                                     | > 5000<br>hr                            | LED <sup>1)</sup> | E9 approval                                                                                                        | ІР6К8/ІР6К9К                        |
|                                      | Logistical data                             |                                         | data              | Environmental & Regulatory Information<br>Information according Art. 33 of EU<br>Regulation (EC) 1907/2006 (REACh) |                                     |
| Product description                  | Standards                                   | Commodity code                          |                   | Date of declaration                                                                                                | Declaration no. in<br>SCIP database |
| Lightbar WL VX150-WD LEDWL109-<br>WD | ECE R10                                     | 85122000900                             |                   | 22-10-2024                                                                                                         | In work                             |