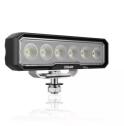

# Lightbar WL VX150-WD

### Powerful LED working lights

With the OSRAM LEDriving Lightbar WL VX150-WD, you achieve impressive illumination on dark field and forest paths, off-road and off the beaten tracks. The working light combines affordability with exceptional performance, quality and functionality, providing users with impressive visibility at workplaces beyond roads and off-road areas. Designed to meet diverse tasks, the working light impress with a luminous flux of up to 1500lm and a wide beam pattern with wide light distribution, significantly enhancing safety at work for you and others. Even in dim light and reduced visibility, the working light with up to 6000 Kelvin can provide conditions similar to daylight. Versatile applicable, it defies numerous environmental influences and, thanks to high-quality materials such as the aluminum housing and the stable polycarbonate lens, it is particularly light and at the same time robust and resistant. The LEDriving Lightbar WL VX150-WD has been tested and validated with the IP-Protection Classes IP6K8 & IP6K9K in our DIN certified environmental simulation laboratory for extreme external influences regarding water, dust, impacts, heat, cold and permanent vibration. It is an effective and efficient addition to your vehicle and can be attached to trucks, agricultural machinery, commercial vehicles, construction vehicles and off-road vehicles1). OSRAM provides a 2-year guarantee2).1) Additional working lights without ECE approval for use as work lights are approved for use on any vehicle according to German Road Traffic Licensing Regulations (StVZO) §52 (7). However, they must not be used and switched on while driving. In addition, individual special regulations, and laws of countries outside Germany must be observed. 2)For precise conditions refer to: www.osram.com/am-guarantee